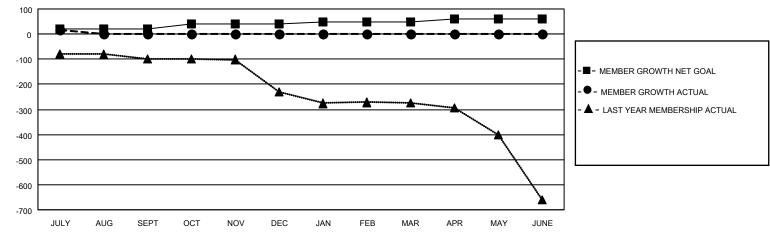

## MONTHLY MEMBERSHIP PROGRESS REPORT

LOCATION INDIA District 320 A Results as of: 7/31/2020







## GOALS AND ACTUAL MEMBERS CUMULATIVE



| DROPPED CLUBS: 2 |    | 14 CLUBS OF 68 ADDED 1 OR MORE<br>NEW MEMBERS | GENDER DISTRIBUTION  MALE 1,772 (74.20%) |              |       |
|------------------|----|-----------------------------------------------|------------------------------------------|--------------|-------|
| DROPPED MEMBERS  |    |                                               | FEMALE                                   | 616 (25.80%) |       |
| DECEASED         | 4  | CLICK HERE FOR CUMULATIVE MEMBERSHIP DATA     | TOTAL FAMILY UNIT MEMBERS                |              | 1,120 |
| CLUB CANCELLED   | 0  |                                               | FAMILY MEMBERS PAYING HALF               |              | 607   |
| OTHER            | 8  |                                               |