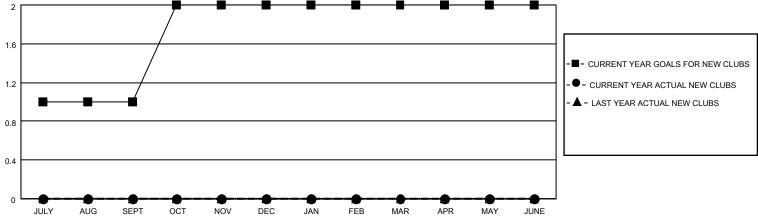

## MONTHLY MEMBERSHIP PROGRESS REPORT

LOCATION INDIA District 320 A Results as of: 7/31/2020







## GOALS AND ACTUAL MEMBERS CUMULATIVE



| DROPPED CLUBS: 2 |    | 14 CLUBS OF 68 ADDED 1 OR MORE<br>NEW MEMBERS | GENDER DISTRIBUTION  MALE 1,772 (74.20%) |              |       |
|------------------|----|-----------------------------------------------|------------------------------------------|--------------|-------|
| DROPPED MEMBERS  |    |                                               | FEMALE                                   | 616 (25.80%) |       |
| DECEASED         | 4  | CLICK HERE FOR CUMULATIVE MEMBERSHIP DATA     | TOTAL FAMILY UNIT MEMBERS                |              | 1,120 |
| CLUB CANCELLED   | 0  |                                               | FAMILY MEMBERS PAYING HALF               |              | 607   |
| OTHER            | 8  |