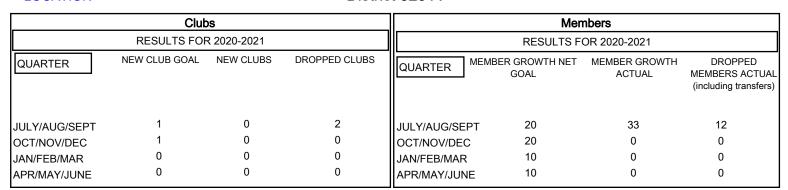

## MONTHLY MEMBERSHIP PROGRESS REPORT

LOCATION INDIA District 320 A Results as of: 7/31/2020







## GOALS AND ACTUAL MEMBERS CUMULATIVE



| DROPPED CLUBS: 2 |    | 14 CLUBS OF 68 ADDED 1 OR MORE<br>NEW MEMBERS | GENDER DISTRIBUTION  MALE 1,772 (74.20%) |              |       |
|------------------|----|-----------------------------------------------|------------------------------------------|--------------|-------|
| DROPPED MEMBERS  |    |                                               | FEMALE                                   | 616 (25.80%) |       |
| DECEASED         | 4  | CLICK HERE FOR CUMULATIVE MEMBERSHIP DATA     | TOTAL FAMILY UNIT MEMBERS                |              | 1,120 |
| CLUB CANCELLED   | 0  |                                               | FAMILY MEMBERS PAYING HALF               |              | 607   |
| OTHER            | 8  |